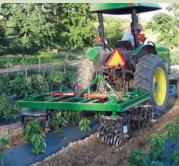

Hillside Cultivator **Telescoping Frame for** cultivating between blueberries or raspberries

**Uproot** weeds very close to the edges of plastic mulch, ridge soil along raised beds

The PTO powered Eco Weeders are best for weeding between plants dramatically reducing hand work

## Cultivators for Berries and Vegetables

The Hillside Cultivator may also be configured for 2 Rows or as a model without hydraulic adjustment.

- Renovate Strawberries efficiently and economically with optional front mounted disk gangs
- Effectively uproot weeds very close to crop rows or plastic mulch or ridge soil along raised beds with rolling cultivators
- Hillside Cultivator Model CS is constructed with a strong frame, multiple adjustments, and hydraulic control of the distance between cultivator gangs
- Hillside Cultivator Model NH is the economical manually adjusted version