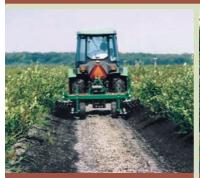

### **Kevin Schooley**

North American Strawberry Growers Association (NASGA)

72 Julia Drive Welland, Ontario, Canada L3C0E7 (613) 258-4587 Email – info@nasga.org www.nasga.org

Hillside Cultivators are very effective for weed control between crop rows and renovating strawberries

Hillside Cultivator **Telescoping Frame for** cultivating between blueberries or raspberries

**Uproot** weeds very close to the edges of plastic mulch, ridge soil along raised beds

The PTO powered Eco Weeders are best for weeding between plants dramatically reducing hand work

## Cultivators for Berries and Vegetables

The Hillside Cultivator may also be configured for 2 Rows or as a model without hydraulic adjustment.

- Renovate Strawberries efficiently and economically with optional front mounted disk gangs
- Effectively uproot weeds very close to crop rows or plastic mulch or ridge soil along raised beds with rolling cultivators
- Hillside Cultivator Model CS is constructed with a strong frame, multiple adjustments, and hydraulic control of the distance between cultivator gangs
- Hillside Cultivator Model NH is the economical manually adjusted version