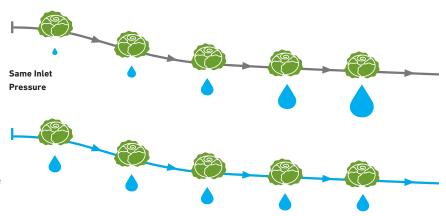

### STANDARD TAPE

Standard tapes stress plants and reduce yield and efficiency by over- or under-watering as pressure changes throughout the run.

**RESULT:** Wasted water and fertilizer, stressed plants and reduced yields.

### **FLOW**CONTROL™

Toro FlowControl gives you uniform output regardless of elevation changes. So now you can adjust the amount of water you give your plants on hilly terrain, and they'll all receive the same amount through our uniform delivery system.

**RESULT:** More uniform plants and higher yields even in hilly terrain that might otherwise be impractical to farm.