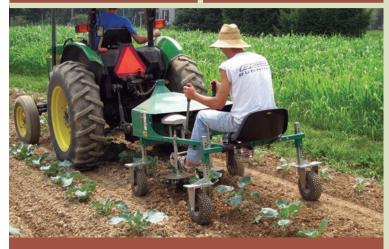

Hillside Cultivator **Telescoping Frame for** cultivating between blueberries or raspberries

**Uproot** weeds very close to the edges of plastic mulch, ridge soil along raised beds

The PTO powered Eco Weeders are best for weeding between plants dramatically reducing hand work

## Cultivators for Berries and Vegetables

The Hillside Cultivator may also be configured for 2 Rows or as a model without hydraulic adjustment.

- Renovate Strawberries efficiently and economically with optional front mounted disk gangs
- Effectively uproot weeds very close to crop rows or plastic mulch or ridge soil along raised beds with rolling cultivators
- Hillside Cultivator Model CS is constructed with a strong frame, multiple adjustments, and hydraulic control of the distance between cultivator gangs
- Hillside Cultivator Model NH is the economical manually adjusted version