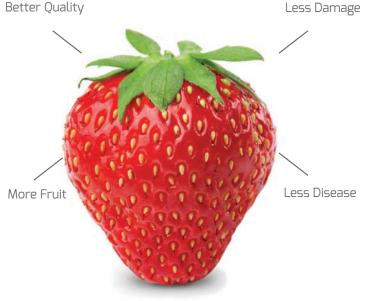

### Results from the Field

33% increase in marketable fruit Significantly reduces damage caused by wind Significantly reduces damage caused by rain Significantly reduces grey mold and anthracnose