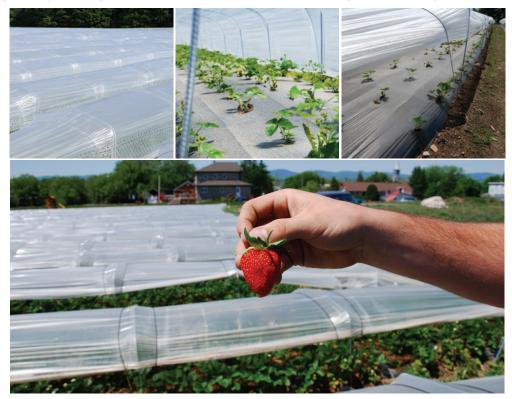

### **TUNNEL PRODUCTION**

Growers in many parts of the country have had success with the use of low-tunnels – coverings of rows with plastics on metal hoops. The tunnel plastics not only exclude rain, but they can decrease the amount of ultraviolent light and infrared radiation. This can reduce fungal spore germination as well as heat load on plants. They also provide some protection from cold temperatures allowing for harvest well into the fall. Install tunnels when plants begin to send the first new flower trusses. Cover the tunnels with 4-6 mil plastic keeping one side of the plastic up under normal weather conditions to allow for pollination and to prevent heat buildup. Lower the sides during cold or stormy weather and once temperatures fall below 40. If the temperature falls below 30° F, you can cover the field with a row cover to preserve ripening fruit.

... continued on page 11

Tunnel Flex is a new retractable low tunnel system perfect for North American weather. It is simple, easy to set up, and the investment cost is 3 times less expensive than high tunnels.

This system can be adapted to your production needs and is ideal for day-neutral strawberry production. It includes hoops, clear thermal film perforated on both sides, and bungee elastics. The elastics hold the thermal film to the structure and allow the sides of the structure to be pulled up or down for ventilation to create the micro climate that you need.