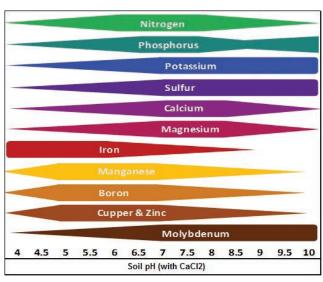

### PH - WHY IT MATTERS!

Why are soil pH levels so important for all small fruit crops and asparaqus? Not only can soil pH levels impact the availability and uptake of mineral nutrients but crops like asparagus and blueberries have very specific pH needs. With asparagus, it performs best at an alkaline pH of 7.2 or higher; blueberries require a very acidic pH in the 4.5 - 4.8

range. For strawberries, raspberries and blackberries, we recommend a relatively neutral pH of 6.5 – 6.8. The chart below outlines nutrients essential for plant growth and how their availability is affected by soil pH.